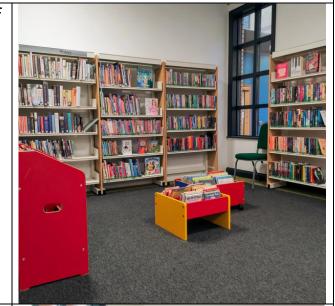

## About the library

Priory Library is a self-service only library. This means that there are no staff in the library.

The library has some chairs if you need to sit down in the library.

There are no computers in Priory Library.

### When I visit the library

In the library there will be shelves of books.

If I want to borrow a book I will use the self-service machine. I need to press 'Borrow', scan my library card under the red light and put the book in the self-service machine.