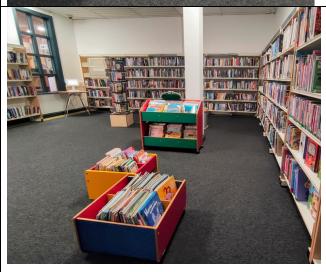

## About the library

Priory Library is a self-service only library. This means that there are no staff in the library.

The library has some chairs if you need to sit down in the library.

There are no computers in Priory Library.

### When I visit the library

In the library there will be shelves of books.

If I want to borrow a book I will use the self-service machine. I need to press 'Borrow', scan my library card under the red light and put the book in the self-service machine.