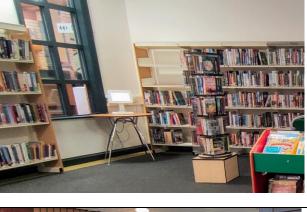

## About the library

Priory Library is a self-service only library. This means that there are no staff in the library.

The library has some chairs if you need to sit down in the library.

There are no computers in Priory Library.

### When I visit the library

In the library there will be shelves of books.

If I want to borrow a book I will use the self-service machine. I need to press 'Borrow', scan my library card under the red light and put the book in the self-service machine.