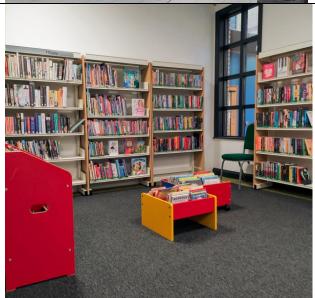

## About the library

Priory Library is a self-service only library. This means that there are no staff in the library.

The library has some chairs if you need to sit down in the library.

There are no computers in Priory Library.

### When I visit the library

In the library there will be shelves of books.

If I want to borrow a book I will use the self-service machine. I need to press 'Borrow', scan my library card under the red light and put the book in the self-service machine.