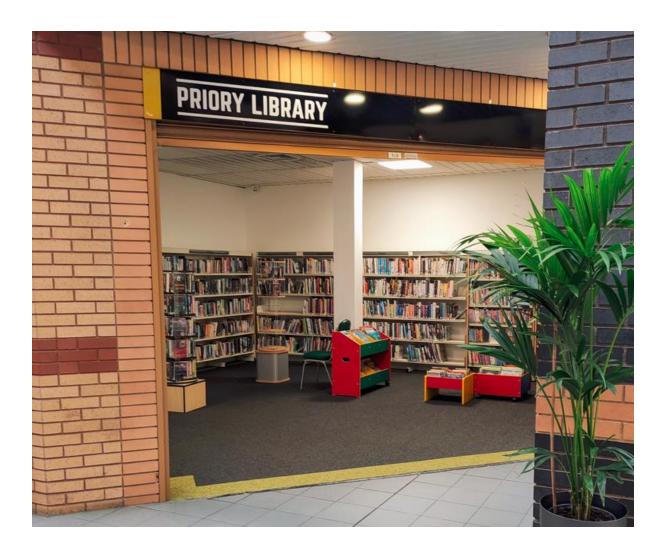

## About the library

Priory Library is a self-service only library. This means that there are no staff in the library.

The library has some chairs if you need to sit down in the library.

There are no computers in Priory Library.

### When I visit the library

In the library there will be shelves of books.

If I want to borrow a book I will use the self-service machine. I need to press 'Borrow', scan my library card under the red light and put the book in the self-service machine.