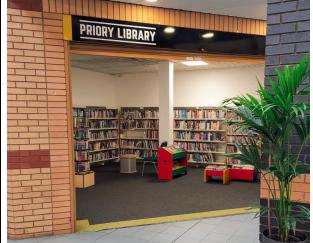

## About the library

Priory Library is a self-service only library. This means that there are no staff in the library.

The library has some chairs if you need to sit down in the library.

There are no computers in Priory Library.

### When I visit the library

In the library there will be shelves of books.

If I want to borrow a book I will use the self-service machine. I need to press 'Borrow', scan my library card under the red light and put the book in the self-service machine.