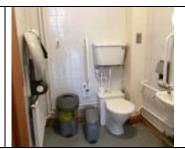

The self-service machine will tell me the due date on the screen and will give me an option to print a receipt.

When I have finished I will leave the library.

The building Priory Library is in has public and disabled toilets I can use.